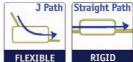

### PATH PRINTER CONFIGURATION

Printers that have a " J " configuration printer path will accept thinner (.005") Alumajet sheets.

Thicker sheets (0.12") require a " straight through " printer .

" 180° " printers are not compatible.