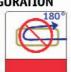

### PATH PRINTER CONFIGURATION

Printers that have a " J " configuration printer path will accept thinner (.005") Alumajet sheets.

Thicker sheets (0.12") require a " straight through " printer .

" 180° " printers are not compatible.