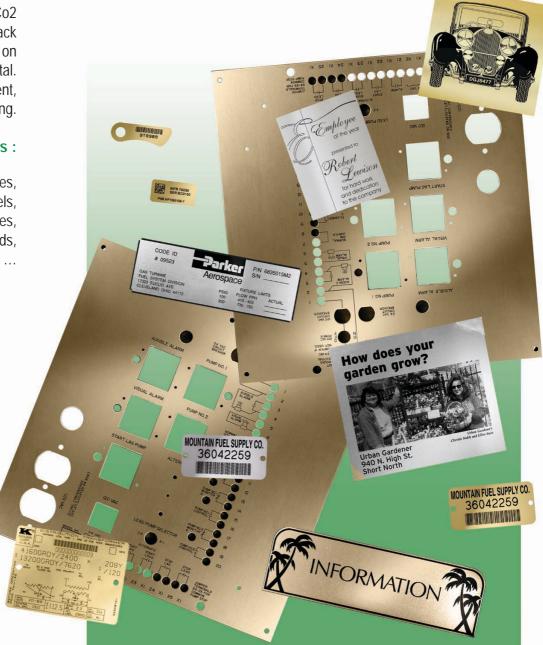

#### **Applications:**

Name plaques, Data labels, Bar Codes, Awards,

#### High contrast, easy to read graphics on gold or silver metal

- Possibility to control image color by the laser power: brown, grey, or black color possible.
- The best resolution capability of any markable metal.
- Excellent durability with resistance : to corrosion (35 years) heat (250°C) ...
- Compatible with all Co2 lasers (dalvanometric or rail guided)